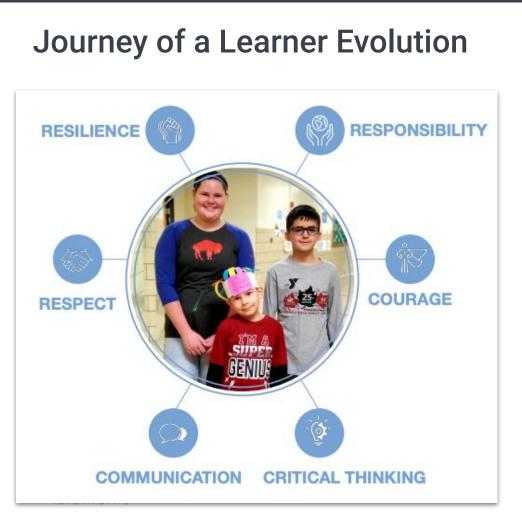

## Journey of a Learner Evolution

| Communication         | Critical<br>Thinking | Cour  | age       |                                                                                                                 |                                                                                                        |                                                                                                     |                                                                                                                                                |                                                                                                           |                                                                                            |
|-----------------------|----------------------|-------|-----------|-----------------------------------------------------------------------------------------------------------------|--------------------------------------------------------------------------------------------------------|-----------------------------------------------------------------------------------------------------|------------------------------------------------------------------------------------------------------------------------------------------------|-----------------------------------------------------------------------------------------------------------|--------------------------------------------------------------------------------------------|
|                       |                      |       |           | Resilience                                                                                                      | Courage                                                                                                | Respect                                                                                             | Critical Thinking                                                                                                                              | Responsibility                                                                                            | Communication                                                                              |
| Responsibility        | Respect              | Resil | Pre K - 2 | I keep trying and I don't<br>give up, even if things<br>are hard.                                               | I try something new<br>when I am able to.                                                              | I will show kindness to<br>my classmates and<br>teachers.                                           | I am a problem<br>solver. I use the tools<br>around me to do so.                                                                               | l own my words and actions.                                                                               | I listen to others and share my thinking.                                                  |
|                       |                      |       | 3-5       | When I face a challenge,<br>I use the phrase, "I am<br>not there yet"                                           | I know that I can<br>overcome discomfort<br>to achieve my goals<br>and do what is right.               | I will treat people,<br>places, and things with<br>respect and integrity.                           | I collaborate with my<br>colleagues and my<br>team. I am a team<br>player.                                                                     | I follow through on<br>my actions and<br>words. If I say I will<br>do something, I make<br>sure to do so. | I build connection to my<br>peers by actively<br>listening.                                |
| \.<br>                |                      |       | 6-8       | When I face a challenge,<br>I use my skills and<br>knowledge to help me. I<br>know I have support<br>around me. | Even if I don't know<br>100% of the answers or<br>what might happen<br>next, I still decide to<br>try. | I respond in a<br>constructive manner<br>during a disagreement.                                     | I work to solve<br>problems in multiple<br>ways. When one way<br>doesn't work, I try<br>something else.                                        | I know that I am in<br>control of myself and<br>when I make a<br>mistake I hold myself<br>accountable.    | I contribute to my team<br>by listening, staying<br>motivated and learning<br>from others. |
| Education<br>Elements |                      |       | 9-12      | I see mistakes as an<br>opportunity to learn.                                                                   | I share things I need to<br>share, even when it<br>feels scary.                                        | When I feel mistreated I<br>respond with a calm<br>tone and I help my<br>classmates do the<br>same. | When finding a<br>solution, I consider<br>multiple sources and<br>points of view. I use<br>logic and evidence to<br>make a strong<br>argument. | I set an example for<br>my peers and<br>younger classmates.                                               | I build strong<br>relationships by sharing<br>with emotional<br>constancy.                 |