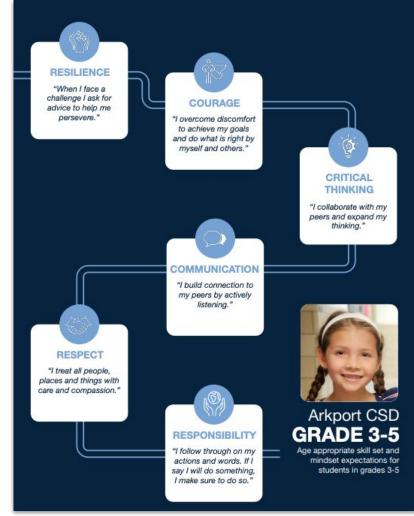

## Journey of a Learner Evolution

| Communication         | Critical<br>Thinking | Cour  | age       |                                                                                                                 |                                                                                                        |                                                                                                     |                                                                                                                                                |                                                                                                           |                                                                                            |
|-----------------------|----------------------|-------|-----------|-----------------------------------------------------------------------------------------------------------------|--------------------------------------------------------------------------------------------------------|-----------------------------------------------------------------------------------------------------|------------------------------------------------------------------------------------------------------------------------------------------------|-----------------------------------------------------------------------------------------------------------|--------------------------------------------------------------------------------------------|
|                       |                      |       |           | Resilience                                                                                                      | Courage                                                                                                | Respect                                                                                             | Critical Thinking                                                                                                                              | Responsibility                                                                                            | Communication                                                                              |
| Responsibility        | Respect              | Resil | Pre K - 2 | I keep trying and I don't<br>give up, even if things<br>are hard.                                               | I try something new<br>when I am able to.                                                              | I will show kindness to<br>my classmates and<br>teachers.                                           | I am a problem<br>solver. I use the tools<br>around me to do so.                                                                               | l own my words and actions.                                                                               | I listen to others and share my thinking.                                                  |
|                       |                      |       | 3-5       | When I face a challenge,<br>I use the phrase, "I am<br>not there yet"                                           | I know that I can<br>overcome discomfort<br>to achieve my goals<br>and do what is right.               | I will treat people,<br>places, and things with<br>respect and integrity.                           | I collaborate with my<br>colleagues and my<br>team. I am a team<br>player.                                                                     | I follow through on<br>my actions and<br>words. If I say I will<br>do something, I make<br>sure to do so. | I build connection to my<br>peers by actively<br>listening.                                |
| \.<br>                |                      |       | 6-8       | When I face a challenge,<br>I use my skills and<br>knowledge to help me. I<br>know I have support<br>around me. | Even if I don't know<br>100% of the answers or<br>what might happen<br>next, I still decide to<br>try. | I respond in a<br>constructive manner<br>during a disagreement.                                     | I work to solve<br>problems in multiple<br>ways. When one way<br>doesn't work, I try<br>something else.                                        | I know that I am in<br>control of myself and<br>when I make a<br>mistake I hold myself<br>accountable.    | I contribute to my team<br>by listening, staying<br>motivated and learning<br>from others. |
| Education<br>Elements |                      |       | 9-12      | I see mistakes as an<br>opportunity to learn.                                                                   | I share things I need to<br>share, even when it<br>feels scary.                                        | When I feel mistreated I<br>respond with a calm<br>tone and I help my<br>classmates do the<br>same. | When finding a<br>solution, I consider<br>multiple sources and<br>points of view. I use<br>logic and evidence to<br>make a strong<br>argument. | I set an example for<br>my peers and<br>younger classmates.                                               | I build strong<br>relationships by sharing<br>with emotional<br>constancy.                 |